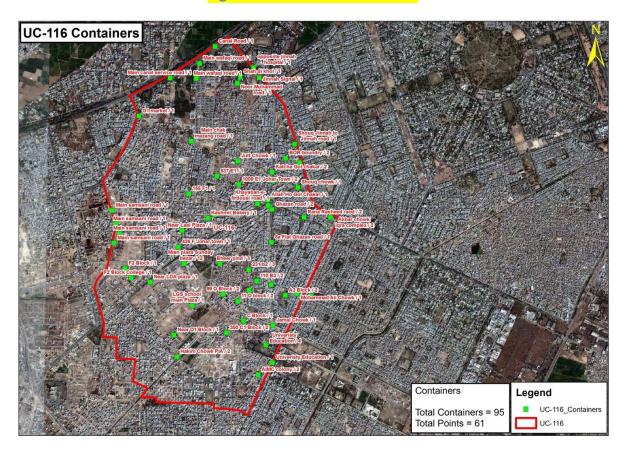

### **6.1 Existing Waste Storage Facility**

- Currently 115 waste storage containers are placed at 52 different points.
- Storage capacity is 34 tons in one time lifting
- Lifting is operational in 2 times

Figure 2: Location of Containers

## **6.2** Points of Containers

| Sr. No. | D. Location                                              |   |  |  |  |
|---------|----------------------------------------------------------|---|--|--|--|
| 1       | Ghazan road Allah Hoo Chowk Johar Town                   | 2 |  |  |  |
| 2       | 2 Ghazan road Near Red flats, Johar town                 |   |  |  |  |
| 3       | Ghazan road near school, sakhi chowk masjid, johar town  | 2 |  |  |  |
| 4       | Ghazan Road faqeer jamal chowk, johar town               | 1 |  |  |  |
| 5       | MP Road A3 Johar town                                    | 3 |  |  |  |
| 6       | B1 Block Allah hoo chowk johar town                      | 4 |  |  |  |
| 7       | B1 double road johar town                                | 2 |  |  |  |
| 8       | Nasir colony Lajna chowk College road township           | 1 |  |  |  |
| 9       | 9 Ghosla chowk college road Johar town side              |   |  |  |  |
| 10      | 10 Muhammad Ali chowk college road                       |   |  |  |  |
| 11      | 11 College road near timber market                       |   |  |  |  |
| 12      | 12 Near iqra hospital Akbar chowk                        |   |  |  |  |
| 13      | Showk chowk Maulana Shaukat Ali road                     | 1 |  |  |  |
| 14      | 45E street Maulana shaukat Ali Road                      | 1 |  |  |  |
| 15      | 15 Petrol Pump Showk chowk Maulana shaukat Ali road      |   |  |  |  |
| 16      | 16 Madina hotel, Maulana shoukat ali road                |   |  |  |  |
| 17      | 17 Shah di khoi darbar street                            |   |  |  |  |
| 18      | Bhatti street Dar e arqam school, canal road, johar town | 1 |  |  |  |

| 19 | bhatti street canal road, johar town                                | 1   |  |  |
|----|---------------------------------------------------------------------|-----|--|--|
| 20 | Wafaqi colony main road johar town                                  | 2   |  |  |
| 21 | Wafaqi colony main road near bilal sweets johar town                | 2   |  |  |
| 22 | Chak Mozang Near sokha bagh johar town                              | 1   |  |  |
| 23 | Near 817/E1, Johar town                                             |     |  |  |
| 24 | G1, Doctor hospital road, johar town                                | 1   |  |  |
| 25 | Samsani khoi main road, Johar town                                  | 2   |  |  |
| 26 | Near main plaza, Khayabane firdosi road, johar town                 | 2   |  |  |
| 27 | Ham din chowk, near B2 market, Johar town                           | 1   |  |  |
| 28 | Opposite 99 D Block, Johar town                                     | 1   |  |  |
| 29 | Opposite 10 D Block, Johar town                                     | 2   |  |  |
| 30 | 45 B 2, Special childern Education school, Johar town               | 1   |  |  |
| 31 | Civic center main plaza johar town                                  | 1   |  |  |
| 32 | E 1 Block main wafaqi colony market johar town                      | 1   |  |  |
| 33 | Rabani road F2 Block near samsani graveyard johar town              | 1   |  |  |
| 34 | LDA Plaza near hockey stadium, khayabani firdosi road johar<br>town | 1   |  |  |
| 35 | Near Sunday market mian plaza khayabane firdosi road johar<br>town  | 2   |  |  |
| 36 | F block near Red plaza market johar town                            | 1   |  |  |
| 37 | MPA road A 2 Block johar town                                       | 1   |  |  |
| 38 | Shah di khoi darbar road, masjod street, johar town                 | 2   |  |  |
| 39 | Wafaqi colony, main road, near PTCL office johar town               | 2   |  |  |
| 40 | Wafaqi colony Main road near PTCL office, Johar town                | 2   |  |  |
| 41 | Wafaqi colony Main road near PTCL office, Johar town                | 2   |  |  |
| 42 | Wafaqi colony Main road near PTCL office, Johar town                | 2   |  |  |
| 43 | Wafaqi colony market near graveyard johar town                      | 2   |  |  |
| 44 | Wafaqi colony market near graveyard johar town                      | 1   |  |  |
| 45 | Munir chowk samsani road near graveyard johar town                  | 1   |  |  |
| 46 | E Block kacha round about Johar town                                | 2   |  |  |
| 47 | Rehman park johar town                                              | 1   |  |  |
| 48 | E Block near Market                                                 | 1   |  |  |
| 49 | C block johar town                                                  | 1   |  |  |
| 50 | Behind mian plaza johar town                                        | 9   |  |  |
| 51 | PIA road                                                            | 1   |  |  |
| 52 | Bhalla chowk johar town                                             | 2   |  |  |
|    | Total                                                               | 115 |  |  |