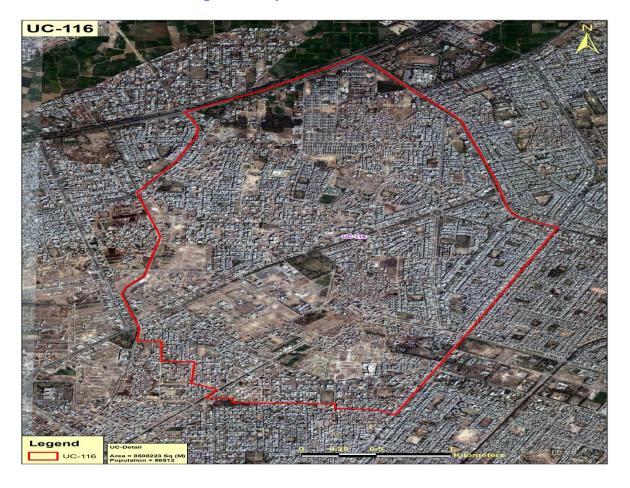

#### 2 Introduction

Union Council - 116 (Johar Town) is located in Allama Iqbal Town. Total area of the UC is 8508223 m<sup>2</sup> with population of 68512<sup>1</sup>. This area is predominantly middle income area with planned settlement.

<sup>&</sup>lt;sup>1</sup> Punjab Development Statistics – 2011, Bureau of Statistics, Govt. of the Punjab

Figure 1: Map of UC 116 Johar Town