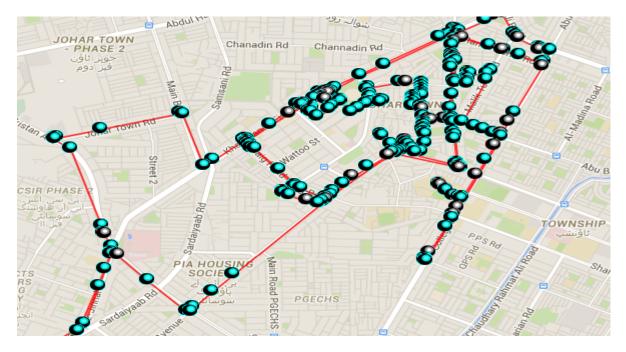

| 2   |  |  |
| 47 | Rehman park johar town                                              | 1   |  |  |
| 48 | E Block near Market                                                 | 1   |  |  |
| 49 | C block johar town                                                  | 1   |  |  |
| 50 | Behind mian plaza johar town                                        | 9   |  |  |
| 51 | PIA road                                                            | 1   |  |  |
| 52 | Bhalla chowk johar town                                             | 2   |  |  |
|    | Total                                                               | 115 |  |  |

Overall In-charge
Container Collection

Kashif
0323-4661236

### 7 Solid Waste Collection & Transportation

### **7.1** Route for Compactor

# C-13 (1061)



C-13 (1062)



# 7.2 Staff Deployment for Compactor Vehicle

|       | Zone-22                                   |        |             |       |                |               |                 |                  |
|-------|-------------------------------------------|--------|-------------|-------|----------------|---------------|-----------------|------------------|
| SR.NO | Driver Name                               |        | puter<br>o. | Shift | Vehicle<br>No. | e UC          | Conta           | ict No.          |
| 1     | Muhammad Akbar S/O<br>Muhammad Hayat      | HR.    | 216         | 1ST   | C-13-<br>1008  | 133           | 0321-4          | 162613           |
| 2     | Jahangir Masih                            | HR.    | 670         | 1ST   | MD-51          | 132           |