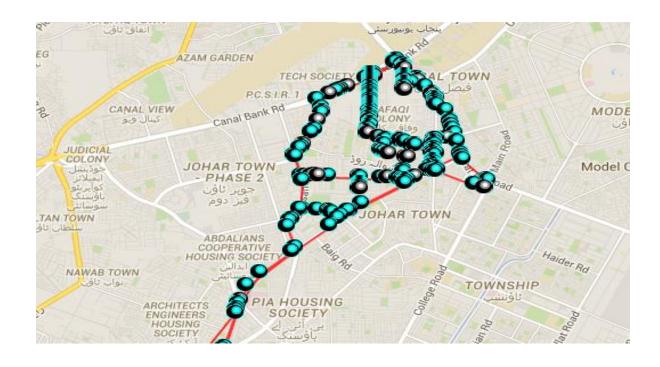

|  |
| 47 | Rehman park johar town                                              | 1   |  |  |
| 48 | E Block near Market                                                 | 1   |  |  |
| 49 | C block johar town                                                  | 1   |  |  |
| 50 | Behind mian plaza johar town                                        | 9   |  |  |
| 51 | PIA road                                                            | 1   |  |  |
| 52 | Bhalla chowk johar town                                             | 2   |  |  |
|    | Total                                                               | 115 |  |  |

Overall In-charge
Container Collection

Kashif
0323-4661236

### 7 Solid Waste Collection & Transportation

### **7.1** Route for Compactor

# C-13 (1061)



C-13 (1062)



# 7.2 Staff Deployment for Compactor Vehicle

|       | Zone-22                                   |        |             |       |                |               |                 |                  |
|-------|-------------------------------------------|--------|-------------|-------|----------------|---------------|-----------------|------------------|
| SR.NO | Driver Name                               |        | puter<br>o. | Shift | Vehicle<br>No. | e UC          | Conta           | ict No.          |
| 1     | Muhammad Akbar S/O<br>Muhammad Hayat      | HR.    | 216         | 1ST   | C-13-<br>1008  | 133           | 0321-4          | 162613           |
| 2     | Jahangir Masih                            | HR.    | 670         | 1ST   | MD-51          | 132           | 0315-4